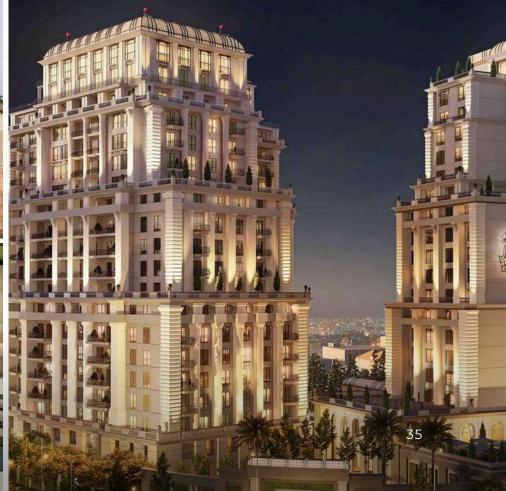

# ABOUT THE UNEXPECTED AL MARJAN ISLAND HOTEL AND RESIDENCES

| Location : | Al Marjan Island, RAK, UAE    |
|------------|-------------------------------|
| Plot Type: | Beachfront Hotel & Residences |
| GFA:       | 35 800 m <sup>2</sup>         |

Property type: 319 hotel rooms & 103 apartments

The Unexpected Al Marjan Island Hotel and Residences is a luxury development that will boast more than 422 hotel rooms and fully managed residential units that open out to uninterrupted views of the picturesque Arabian Gulf. The hotel and residence facilities will encompass a sophisticated vibrant beach club, exquisite bars and restaurants, captivating infinity pools, all situated adjacent to the Wynn resort.