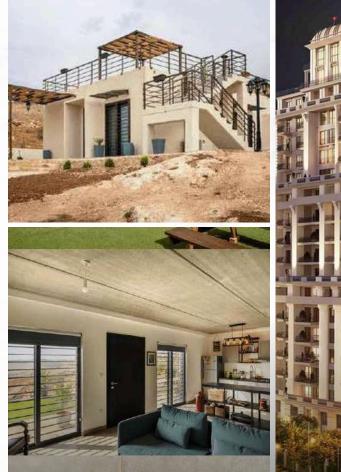

#### **Award-Winning Collection of Seaside Villas**

Harrisoni La Mer, Dubai embodies meticulous design blending Arabic traditions with a European lifestyle. This two-floor luxury haven offers a seamless retreat from the world, exuding comfort and style. This fully furnished, ready to move in luxury project is setting a benchmark for premium real estate and creating one of the best best private residence in the world.

Harrisoni Villa is located on La Mer South, a one-of-a-kind private island community overlooking the shimmering sea, the iconic Dubai skyline, and La Mer, a world-class beachfront destination.

16 Minutes

Cycling Trails

Shopping Mall

Water Activities

Residents will not only enjoy truly unique and uninterrupted views of the sea and skyline, but also the exclusivity and privacy that La Mer South will provide.

#### **LOCATION VILLA A07**

BVLGARI

VILLA A07

Multilevel two-floor structure with a panoramic rooftop terrace, landscaped backyard, and luxury amenities.

| AREA           | FT <sup>2</sup> | M <sup>2</sup> |
|----------------|-----------------|----------------|
| LAND PLOT      | 10.055          | 934            |
| TOTAL BUILD UP | 11.140          | 1.035          |
| AREA           | 5.242           | 487            |
| GROUND FLOOR   | 4.392           | 408            |
| FIRTS FLOOR    | 3.230           | 300            |
| ROOF TERRACE   | 1.506           | 140            |
| ROOF FLOOR     |                 |                |

All bedrooms are en suite, while the master bedroom features a walk-in closet, along with the lounge.

| BEDROOMS AND     |   | AMENITIES        |
|------------------|---|------------------|
| PARKING          |   | INDOOR WINERY    |
| MAIN BEDROOMS    |   | OUTDOOR BBQ      |
| (ENSUITE)        | 5 | OUTDOOR SWIMMING |
| SERVICE BEDROOMS | 2 | POOL             |
| PARKING          | 4 | PRIVATE GYM      |
|                  |   | ROOFTOP TERRACE  |