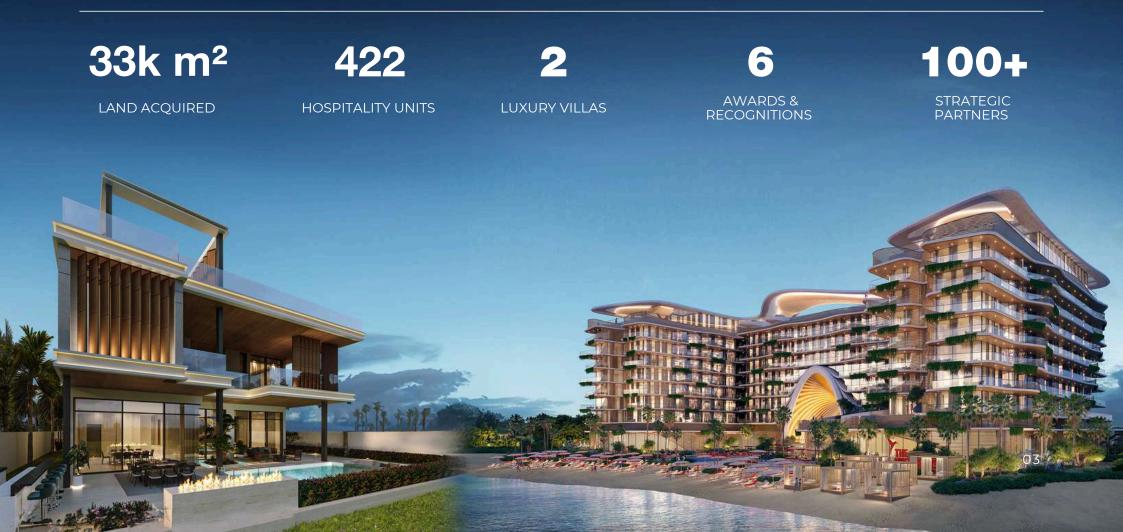

Property type: 319 hotel rooms & 103 apartments

The Unexpected Al Marjan Island Hotel and Residences is a luxury development that will boast more than 422 hotel rooms and fully managed residential units that open out to uninterrupted views of the picturesque Arabian Gulf. The hotel and residence facilities will encompass a sophisticated vibrant beach club, exquisite bars and restaurants, captivating infinity pools, all situated adjacent to the Wynn resort.