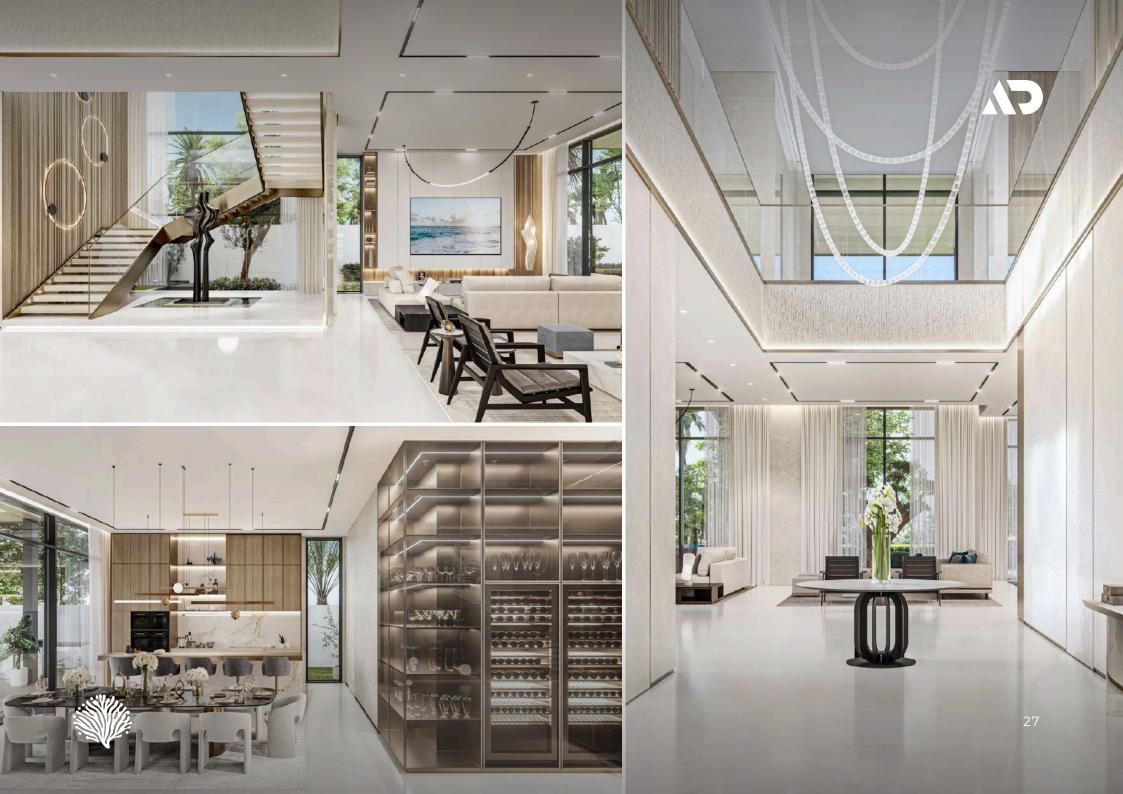

#### **LOCATION VILLA C18**

Multilevel two-floor structure with a panoramic rooftop terrace, landscaped backyard, and luxury amenities.

| AREA           | FT <sup>2</sup> | M <sup>2</sup> |
|----------------|-----------------|----------------|
| LAND PLOT      | 9.688           | 900            |
| TOTAL BUILD UP | 11.140          | 1.035          |
| AREA           | 5.242           | 487            |
| GROUND FLOOR   | 4.392           | 408            |
| FIRTS FLOOR    | 3.230           | 300            |
| ROOF TERRACE   | 1.506           | 140            |
| ROOF FLOOR     |                 |                |

All bedrooms are en suite, while the master bedroom features a walk-in closet, along with the lounge.

| BEDROOMS AND     |   | AMENITIES        |
|------------------|---|------------------|
| PARKING          |   | INDOOR WINERY    |
| MAIN BEDROOMS    |   | OUTDOOR BBQ      |
| (ENSUITE)        | 5 | OUTDOOR SWIMMING |
| SERVICE BEDROOMS | 2 | POOL             |
| PARKING          | 4 | PRIVATE GYM      |
|                  |   | ROOFTOP TERRACE  |