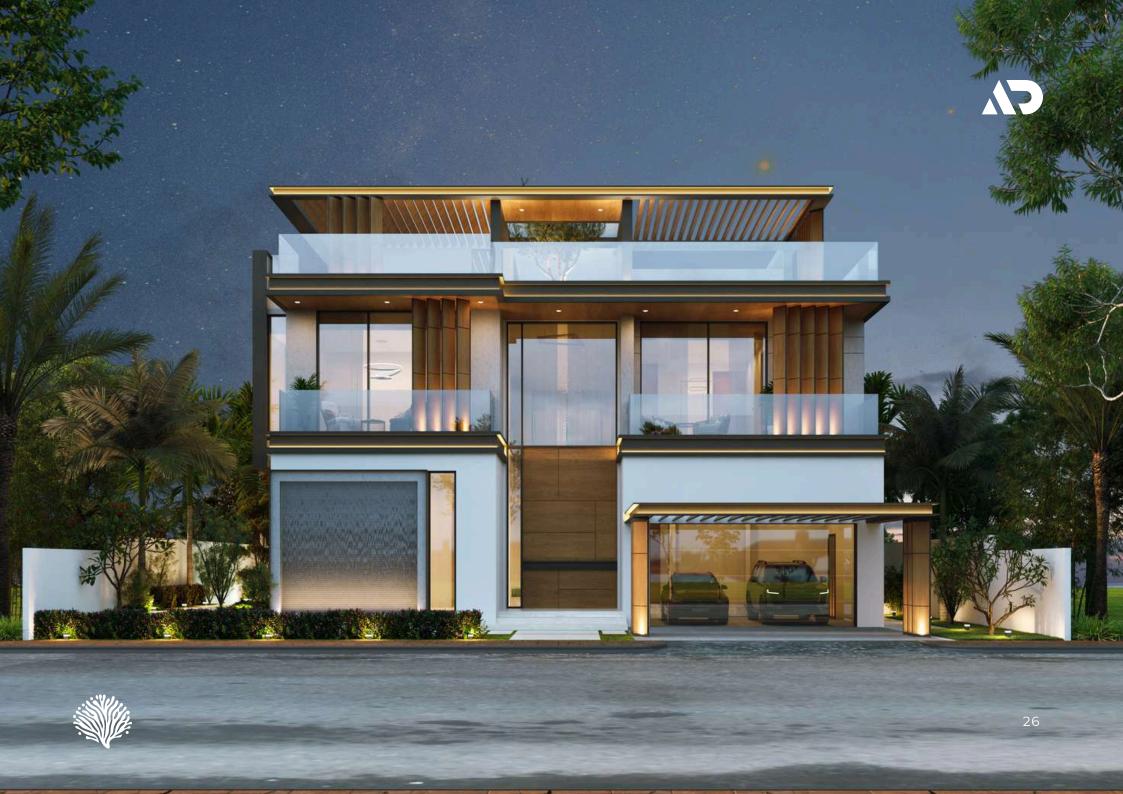

#### **LOCATION VILLA C18**

Multilevel two-floor structure with a panoramic rooftop terrace, landscaped backyard, and luxury amenities.

| AREA           | FT <sup>2</sup> | M <sup>2</sup> |
|----------------|-----------------|----------------|
| LAND PLOT      | 9.688           | 900            |
| TOTAL BUILD UP | 11.140          | 1.035          |
| AREA           | 5.242           | 487            |
| GROUND FLOOR   | 4.392           | 408            |
| FIRTS FLOOR    | 3.230           | 300            |
| ROOF TERRACE   | 1.506           | 140            |
| ROOF FLOOR     |                 |                |

All bedrooms are en suite, while the master bedroom features a walk-in closet, along with the lounge.

| BEDROOMS AND     |   | AMENITIES        |
|------------------|---|------------------|
| PARKING          |   | INDOOR WINERY    |
| MAIN BEDROOMS    |   | OUTDOOR BBQ      |
| (ENSUITE)        | 5 | OUTDOOR SWIMMING |
| SERVICE BEDROOMS | 2 | POOL             |
| PARKING          | 4 | PRIVATE GYM      |
|                  |   | ROOFTOP TERRACE  |