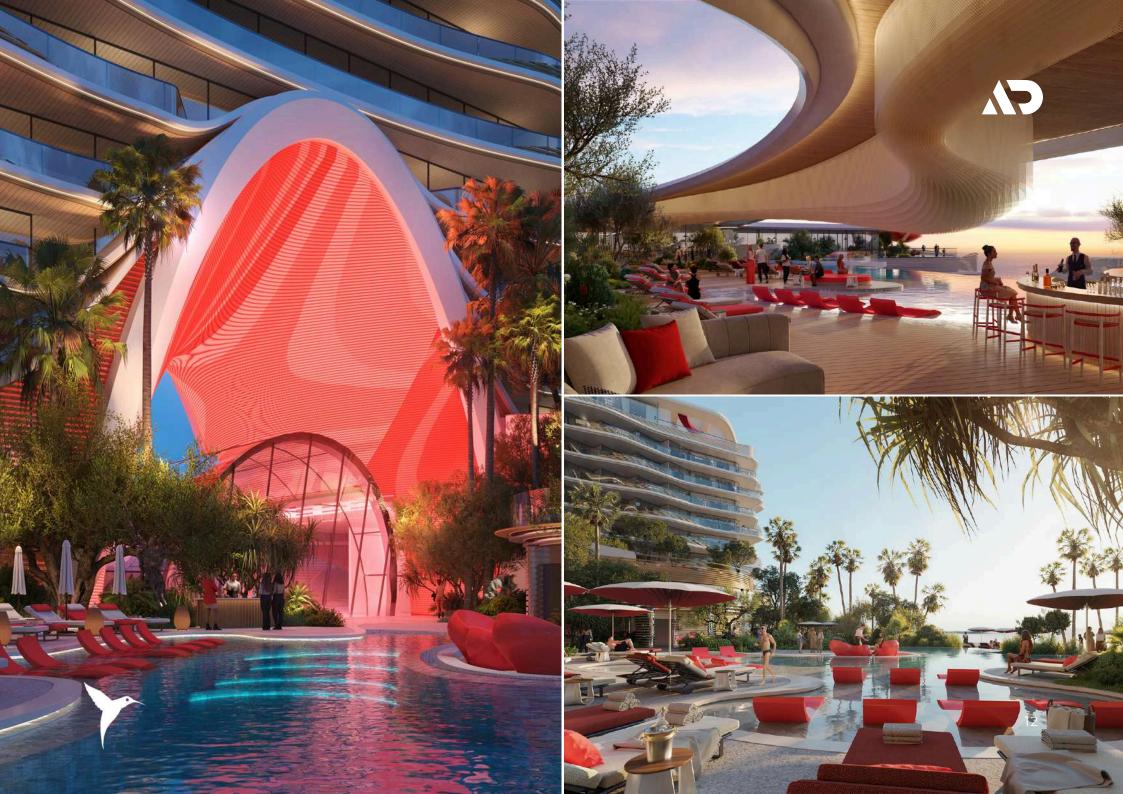

Property type: 319 hotel rooms & 103 apartments

The Unexpected Al Marjan Island Hotel and Residences is a luxury development that will boast more than 422 hotel rooms and fully managed residential units that open out to uninterrupted views of the picturesque Arabian Gulf. The hotel and residence facilities will encompass a sophisticated vibrant beach club, exquisite bars and restaurants, captivating infinity pools, all situated adjacent to the Wynn resort.