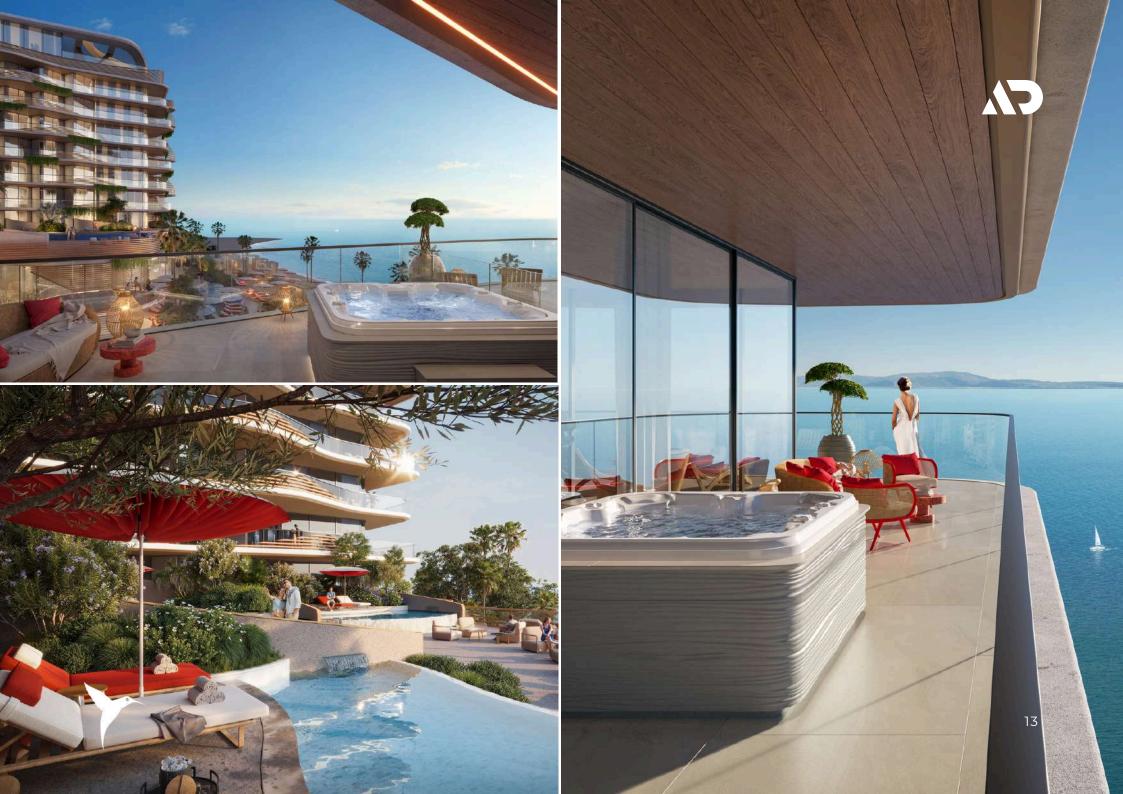

Property type: 319 hotel rooms & 103 apartments

The Unexpected Al Marjan Island Hotel and Residences is a luxury development that will boast more than 422 hotel rooms and fully managed residential units that open out to uninterrupted views of the picturesque Arabian Gulf. The hotel and residence facilities will encompass a sophisticated vibrant beach club, exquisite bars and restaurants, captivating infinity pools, all situated adjacent to the Wynn resort.