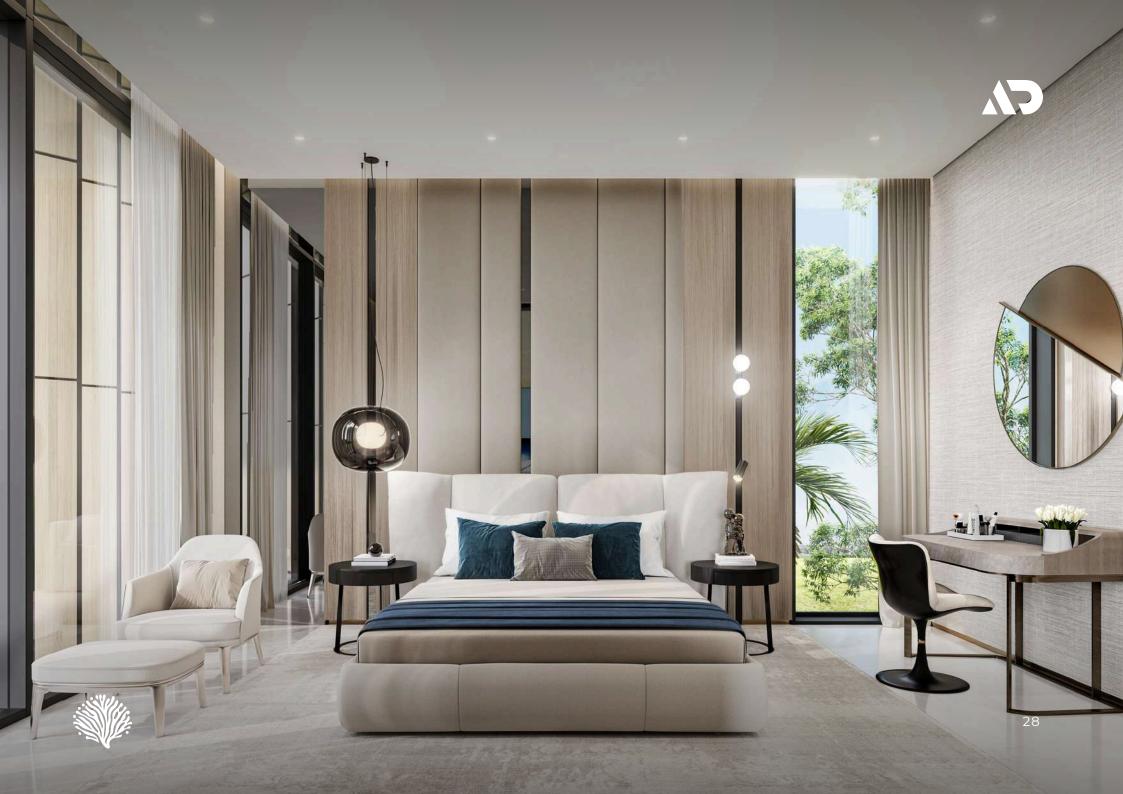

#### **LOCATION VILLA C18**

Multilevel two-floor structure with a panoramic rooftop terrace, landscaped backyard, and luxury amenities.

| AREA           | FT <sup>2</sup> | M <sup>2</sup> |
|----------------|-----------------|----------------|
| LAND PLOT      | 9.688           | 900            |
| TOTAL BUILD UP | 11.140          | 1.035          |
| AREA           | 5.242           | 487            |
| GROUND FLOOR   | 4.392           | 408            |
| FIRTS FLOOR    | 3.230           | 300            |
| ROOF TERRACE   | 1.506           | 140            |
| ROOF FLOOR     |                 |                |

All bedrooms are en suite, while the master bedroom features a walk-in closet, along with the lounge.

| BEDROOMS AND     |   | AMENITIES        |
|------------------|---|------------------|
| PARKING          |   | INDOOR WINERY    |
| MAIN BEDROOMS    |   | OUTDOOR BBQ      |
| (ENSUITE)        | 5 | OUTDOOR SWIMMING |
| SERVICE BEDROOMS | 2 | POOL             |
| PARKING          | 4 | PRIVATE GYM      |
|                  |   | ROOFTOP TERRACE  |