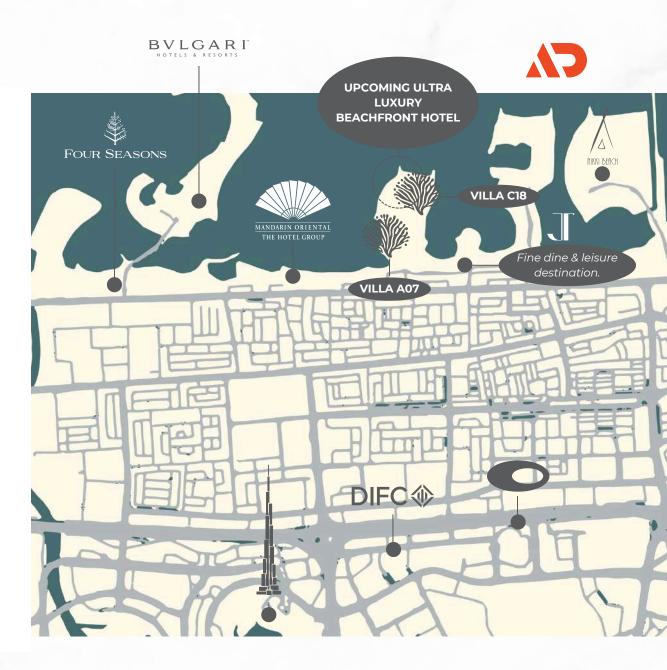

Harrisoni Villa is located on La Mer South, a one-of-a-kind private island community overlooking the shimmering sea, the iconic Dubai skyline, and La Mer, a world-class beachfront destination.

16 Minutes

Dining Outlets

Burj Khalifa 12 Minutes

International Airport Palm Jumeirah 25 Minutes 25 Minutes

Located in Jumeirah 1, between Jumeirah Bay and Pearl Jumeirah, it is in close proximity to high end hotels and residences.

Cycling Trails

Shopping Mall

Water Activities

Residents will not only enjoy truly unique and uninterrupted views of the sea and skyline, but also the exclusivity and privacy that La Mer South will provide.

#### **LOCATION VILLA A07**

BVLGARI

VILLA A07

Multilevel two-floor structure with a panoramic rooftop terrace, landscaped backyard, and luxury amenities.

| AREA           | FT <sup>2</sup> | M <sup>2</sup> |
|----------------|-----------------|----------------|
| LAND PLOT      | 10.055          | 934            |
| TOTAL BUILD UP | 11.140          | 1.035          |
| AREA           | 5.242           | 487            |
| GROUND FLOOR   | 4.392           | 408            |
| FIRTS FLOOR    | 3.230           | 300            |
| ROOF TERRACE   | 1.506           | 140            |
| ROOF FLOOR     |                 |                |

#### **LOCATION VILLA C18**

Multilevel two-floor structure with a panoramic rooftop terrace, landscaped backyard, and luxury amenities.

| AREA           | FT <sup>2</sup> | M <sup>2</sup> |
|----------------|-----------------|----------------|
| LAND PLOT      | 9.688           | 900            |
| TOTAL BUILD UP | 11.140          | 1.035          |
| AREA           | 5.242           | 487            |
| GROUND FLOOR   | 4.392           | 408            |
| FIRTS FLOOR    | 3.230           | 300            |
| ROOF TERRACE   | 1.506           | 140            |
| ROOF FLOOR     |                 |                |